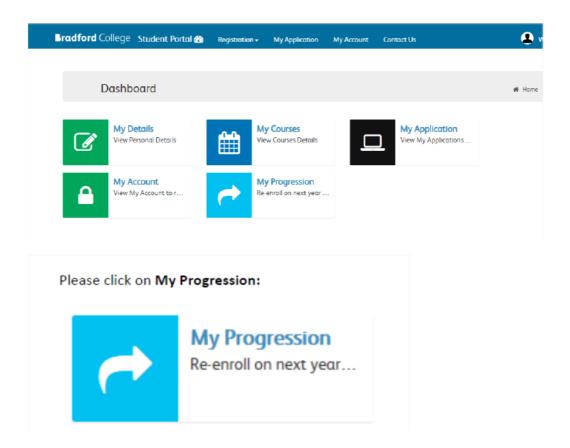

Now click on the 'Register' button below, if you are not registered before, otherwise Sign In.

The Registration screen now appears

Please enter your details.

Your Student ID Number appears on your enrolment card.