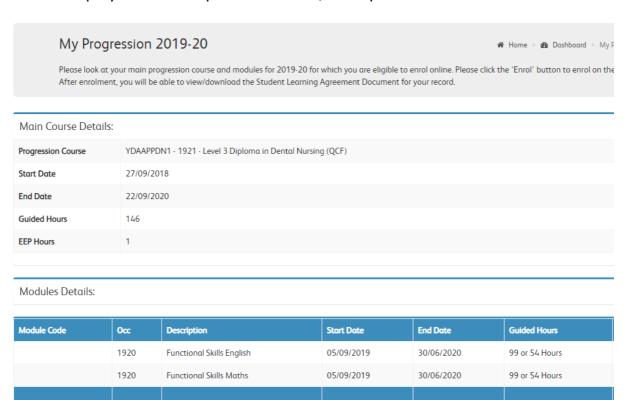

Your tutor has identified the qualification you will progress to in the 2019/20 academic year.

This is displayed at the top of the screen, example below.

Moving to the bottom half of the screen, the **terms and conditions** are displayed. Please read and then: