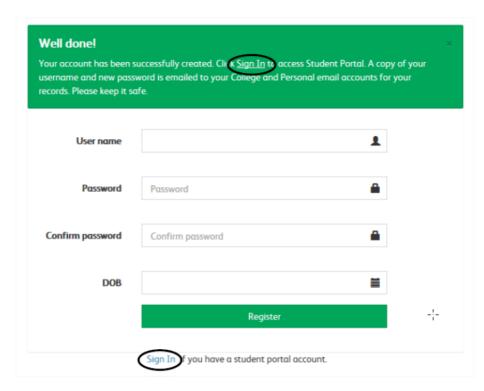

Your password must be based on the guidance shown in the big red **Note** box.

Once you have entered the details as required, please click on **Register**. Upon successful Registration, the following screen should appear.

Once registered, click on sign In. Enter your Student ID which is your **User name** and the **password** you assigned for yourself and then click on **Sign In**.

You've now logged onto the student portal, your username is displayed on the top right hand corner.