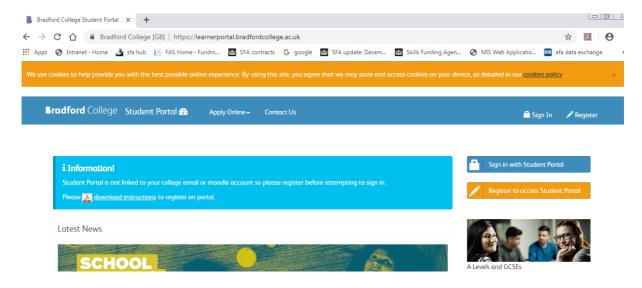

## **Accessing Bradford College Student Portal**

Using Google Chrome, enter: <u>https://learnerportal.bradfordcollege.ac.uk</u> in the address bar and press return.

The Student Portal home page will now be displayed

Now click on the 'Register' button below, if you are not registered before, otherwise Sign In.

The Registration screen now appears

Please enter your details.

Your Student ID Number appears on your enrolment card.