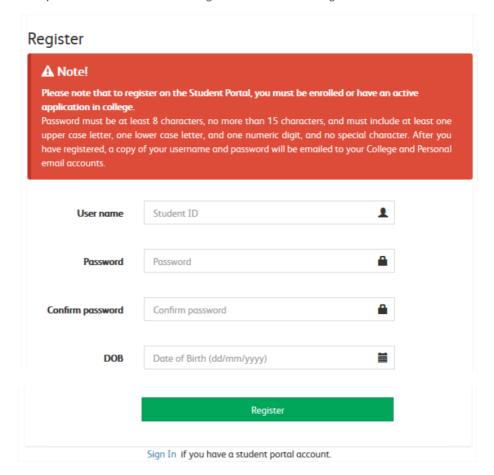

Now click on the 'Register' button below, if you are not registered before, otherwise Sign In.

The Registration screen now appears

Please enter your details.

Your Student ID Number appears on your enrolment card.

Your password must be based on the guidance shown in the big red **Note** box.

Once you have entered the details as required, please click on **Register**. Upon successful Registration, the following screen should appear.