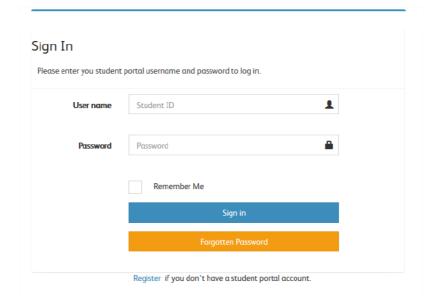

Once registered, click on sign In. Enter your Student ID which is your **User name** and the **password** you assigned for yourself and then click on **Sign In**.

You've now logged onto the student portal, your username is displayed on the top right hand corner.