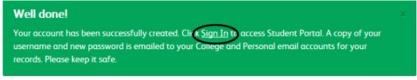

When you have entered your details, please click on the green **Register** button. You will see this message saying your account has been created, and you should now sign in: