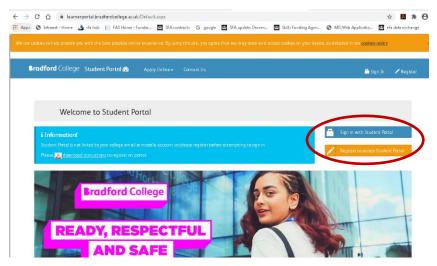

### 1. Student Portal login page

If you have **not used the Student Portal before**, you need to register. To do this, click on the orange *Register to access Student Portal* button (go to 2 – for instructions on registering).

If you have **already registered**, click on the blue *Sign in with Student Portal* button (go to 3 – for help signing in).