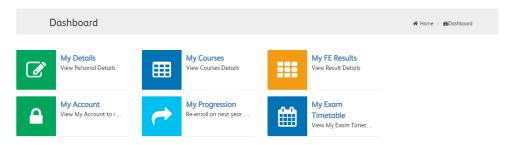

### 4. Navigating the Student Portal

When you have successfully logged into the Student Portal, your username will be displayed in the top right-hand corner of the screen.

You will see a Dashboard, showing options for you to select.